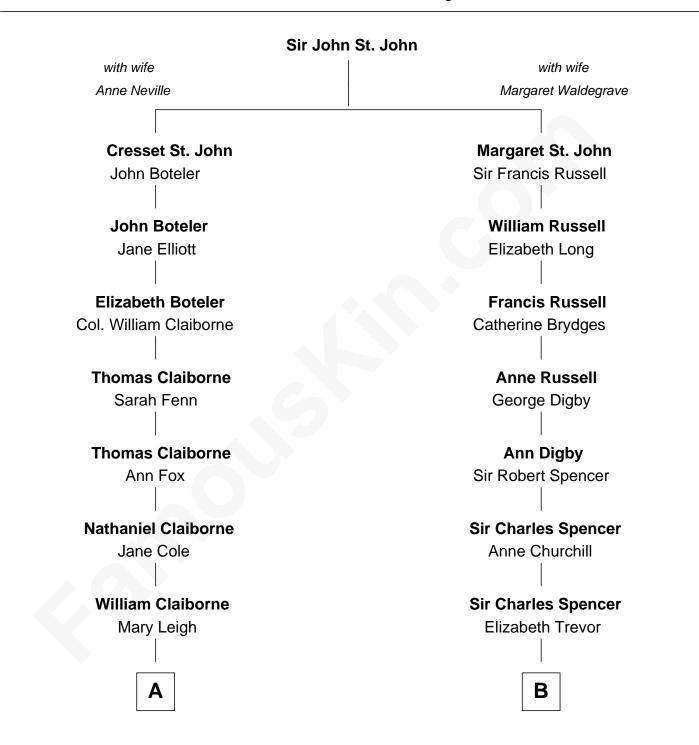

## FamousKin.com Relationship Chart of

**Liz Claiborne** 

Fashion Designer and Founder of Liz Claiborne Inc.

11th cousin 1 time removed of

## **Sir Winston Churchill**

Prime Minister of the United Kingdom

Β Α William Charles Cole Claiborne Sir George Spencer Clarisse Duralde Caroline Russell William Charles Cole Claiborne **George Spencer** Louise de Balathier Susan Stewart **Fernand Claiborne** Sir George Spencer-Churchill Marie Louise Villeré Jane Stewart Sir John Winston Spencer-Churchill **Omer Villere Claiborne** Carolyn Louise Fenner Frances Anne Emily Vane

Liz Claiborne Found of Liz Claiborne Inc.

## Randolph Henry Spencer-Churchill

Jeanette Jerome

## **Sir Winston Churchill**

Prime Minister of the United Kingdom