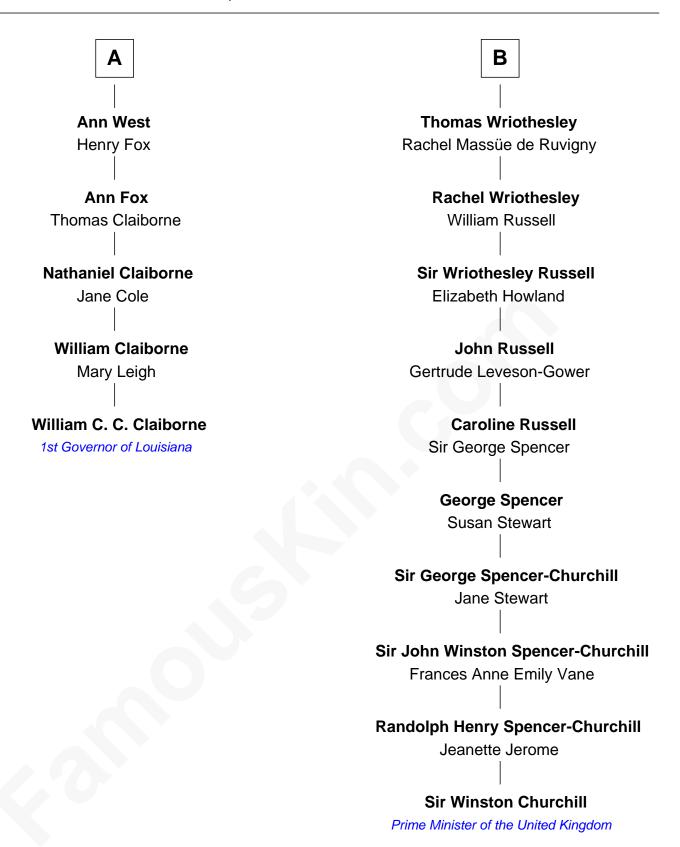

## Sir Robert Hungerford Margaret Botreaux **Katherine Hungerford** Sir Robert Hungerford Sir Richard West Eleanor Moleyns **Sir Thomas West** Sir Thomas Hungerford **Eleanor Copley** Anne Percy **Sir George West Mary Hungerford** Elizabeth Morton Sir Edward Hastings **Sir George Hastings** Sir William West Elizabeth Strange Anne Stafford **Sir Thomas West Dorothy Hastings** Sir Richard Devereux Anne Knollys Gov. John West **Elizabeth Devereux** Anne - - - - -John Vernon Col. John West **Elizabeth Vernon** Henry Wriothesley **Unity Croshaw** В