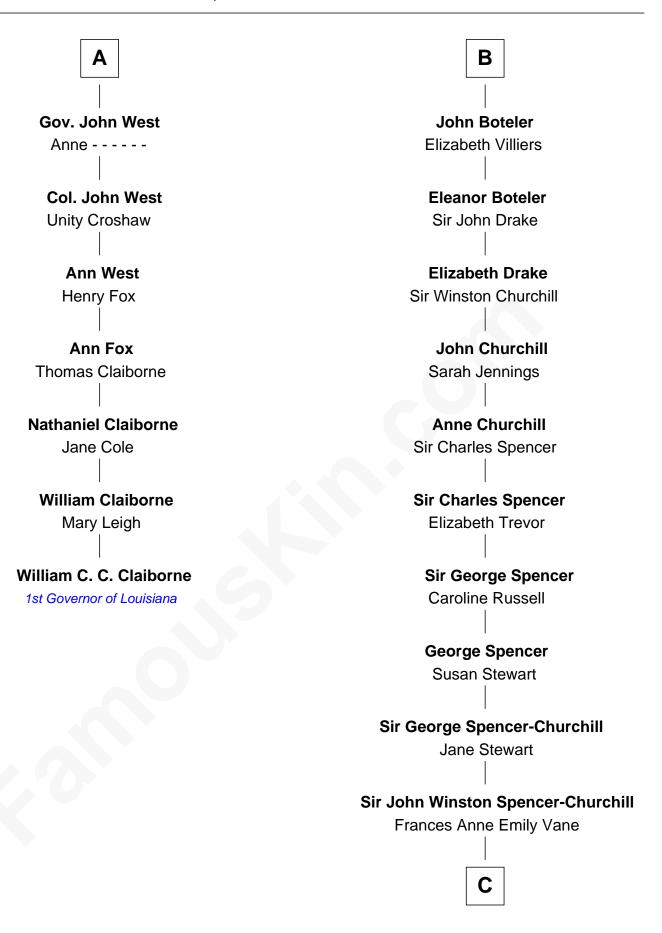

## FamousKin.com Relationship Chart of

William C. C. Claiborne
1st Governor of Louisiana

13th cousin 5 times removed of

Prime Minister of the United Kingdom

## Sir Michael de la Pole Katherine Wingfield Anne de la Pole Sir Thomas de la Pole **Robert Thorley** Anne Cheney **Margaret Thorley** Katherine de la Pole Sir Reynold West Sir Miles Stapleton **Sir Richard West Elizabeth Stapleton** Sir William Calthorpe Katherine Hungerford **Sir Thomas West Anne Calthorpe** Sir Robert Drury **Eleanor Copley Sir George West Elizabeth Drury** Elizabeth Morton Sir Philip Boteler Sir William West Sir John Boteler Grizel Roche Elizabeth Strange **Sir Thomas West** Sir Henry Boteler Catharine Waller Anne Knollys В