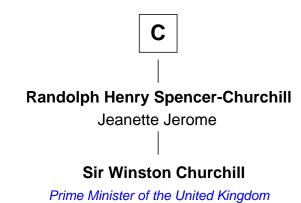

## FamousKin.com Relationship Chart of

William C. C. Claiborne
1st Governor of Louisiana

13th cousin 5 times removed of

Prime Minister of the United Kingdom