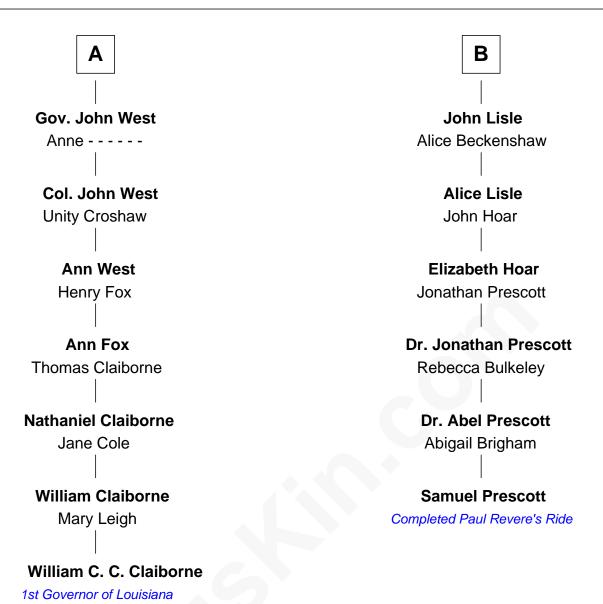

## FamousKin.com Relationship Chart of

William C. C. Claiborne
1st Governor of Louisiana

12th cousin 1 time removed of

Completed Paul Revere's Midnight Ride

| Katherine Pabenham   |                       |
|----------------------|-----------------------|
| with husband         | with husband          |
| Sir William Cheney   | Sir Thomas Aylesbury  |
|                      |                       |
| Sir Laurence Cheney  | Eleanor Aylesbury     |
| Elizabeth Cokayne    | Sir Humphrey Stafford |
| Elizabeth Cheney     | Anne Stafford         |
| Sir Frederick Tilney | Sir William Berkeley  |
| Elizabeth Tilney     | Richard Berkeley      |
| Sir Thomas Howard    | Elizabeth Conningsby  |
| Elizabeth Howard     | Sir John Berkeley     |
| Thomas Boleyn        | Isabel Dennis         |
| Mary Boleyn          | Sir Richard Berkeley  |
| Sir William Carey    | Elizabeth Jermy       |
| Catherine Carey      | Mary Berkeley         |
| Sir Francis Knollys  | Sir John Hungerford   |
| Anne Knollys         | Bridget Hungerford    |
| Sir Thomas West      | Sir William Lisle     |
| Α                    | В                     |