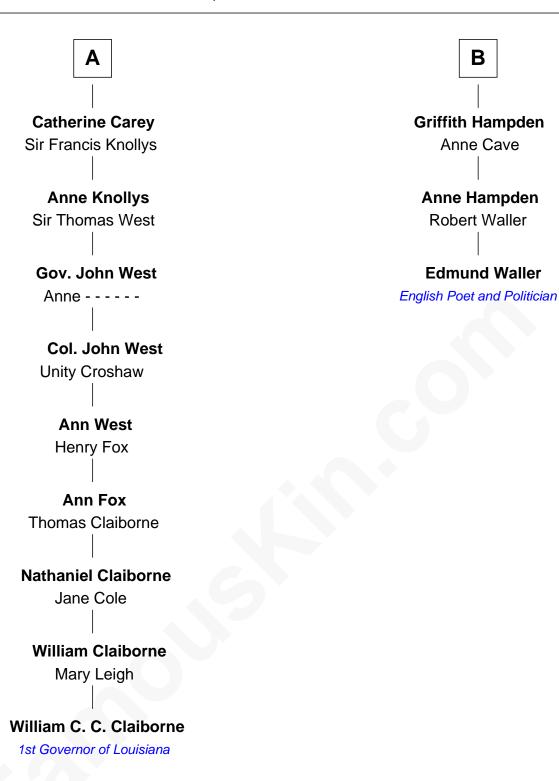

## FamousKin.com Relationship Chart of

William C. C. Claiborne
1st Governor of Louisiana

9th cousin 6 times removed of

## **Edmund Waller**

English Poet and Politician

## Sir John Howard Alice de Bois Sir Robert Howard Joan Howard Margaret de Scales Sir Peter de Brewes Sir John Howard **Beatrice Brewes** Alice Tendring Sir Hugh Shirley Sir Robert Howard Sir Ralph Shirley Joan Basset Margaret Mowbray Sir John Howard **Beatrice Shirley** John Brome Katherine Moleyns **Sir Thomas Howard Nicholas Brome** Elizabeth Arundell Elizabeth Tilney **Elizabeth Howard Constance Brome** Sir Edward Ferrers Thomas Boleyn Mary Boleyn **Elizabeth Ferrers** Sir William Carey John Hampden В