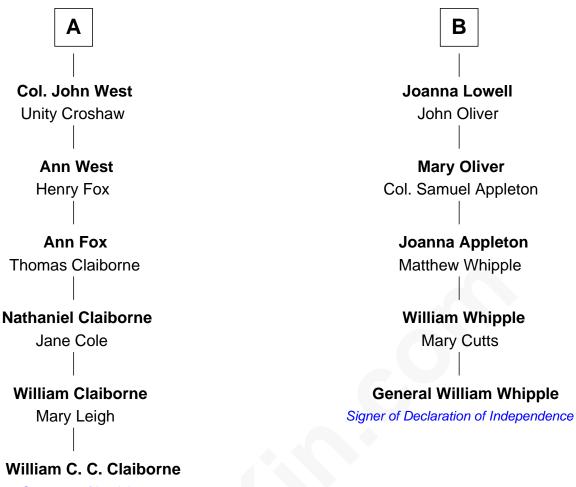

## **General William Whipple**

Signer of the Declaration of Independence

| Sir Walter Hungerford<br>Katherine Peverell |                      |
|---------------------------------------------|----------------------|
|                                             |                      |
|                                             |                      |
| Sir Robert Hungerford                       | Elizabeth Hungerford |
| Margaret Botreaux                           | Sir Philip Courtenay |
| Katherine Hungerford                        | Elizabeth Courtnay   |
| Sir Richard West                            | Sir James Luttrell   |
|                                             |                      |
| Sir Thomas West                             | Sir Hugh Luttrell    |
| Eleanor Copley                              | Margaret Hill        |
|                                             |                      |
| Sir George West                             | Eleanor Luttrell     |
| Elizabeth Morton                            | Roger Yorke          |
|                                             |                      |
| Sir William West                            | Elizabeth Yorke      |
| Elizabeth Strange                           | Edmund Percival      |
|                                             |                      |
| Sir Thomas West                             | Christian Percival   |
| Anne Knollys                                | Richard Lowle        |
|                                             |                      |
| Gov. John West                              | Percival Lowell      |
| Anne                                        | Rebecca              |
|                                             |                      |
|                                             |                      |
| A                                           | B                    |