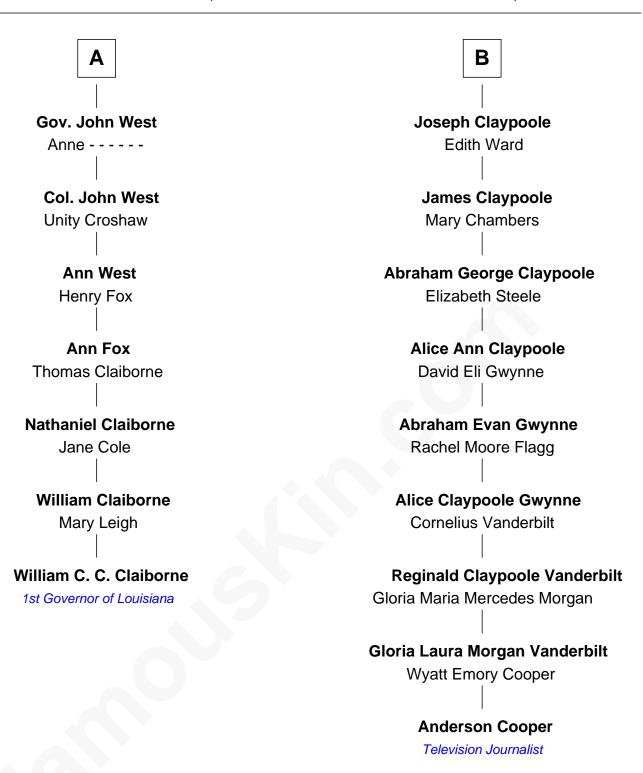

## FamousKin.com Relationship Chart of

William C. C. Claiborne
1st Governor of Louisiana

13th cousin 2 times removed of

Elizabeth Fitzalan with husband with husband Sir Thomas Mowbray Sir Robert Goushill **Margaret Mowbray** Elizabeth Goushill Sir Robert Howard Sir Robert Wingfield Sir John Howard Sir Henry Wingfield Elizabeth Rookes Katherine Moleyns **Robert Wingfield Sir Thomas Howard** Margery Quarles Elizabeth Tilney **Robert Wingfield Elizabeth Howard** Elizabeth Cecil Thomas Boleyn Mary Boleyn **Dorothy Wingfield** Sir William Carey Adam Claypoole **Catherine Carey** John Claypoole Sir Francis Knollys Mary Angell **Anne Knollys James Claypoole** Sir Thomas West Helen Mercer В