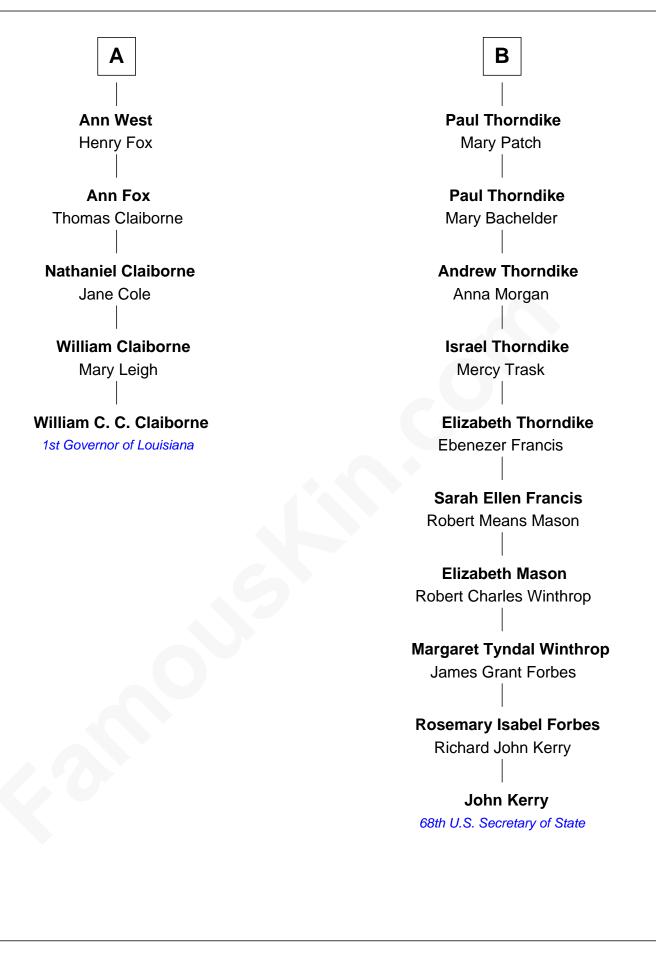

## FamousKin.com Relationship Chart of

William C. C. Claiborne 1st Governor of Louisiana

## 11th cousin 5 times removed of

John Kerry 68th U.S. Secretary of State

| Elizabeth Cheney     |                    |
|----------------------|--------------------|
| with husband         | with husband       |
| Sir Frederick Tilney | Sir John Say       |
|                      |                    |
| Elizabeth Tilney     | Elizabeth Say      |
| Sir Thomas Howard    | Thomas Sampson     |
| Elizabeth Howard     | Margery Sampson    |
| Thomas Boleyn        | Robert Felton      |
| Mary Boleyn          | Thomas Felton      |
| Sir William Carey    | Cecily Seckford    |
| Catherine Carey      | Cecily Felton      |
| Sir Francis Knollys  | John Stratton      |
| Anne Knollys         | Thomas Stratton    |
| Sir Thomas West      | Dorothy Nicolls    |
| Gov. John West       | John Stratton      |
| Anne                 | Anne Derehaugh     |
| Col. John West       | Elizabeth Stratton |
| Unity Croshaw        | John Thorndike     |
| Α                    | В                  |