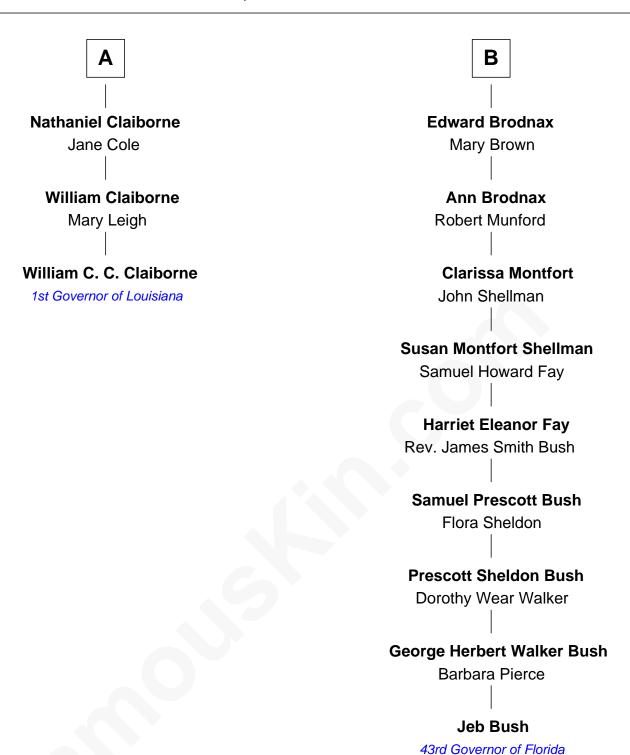

## FamousKin.com Relationship Chart of

William C. C. Claiborne
1st Governor of Louisiana

9th cousin 6 times removed of

43rd Governor of Florida

Jeb Bush

**Sir Thomas West Eleanor Copley Sir George West Barbara West** Elizabeth Morton Sir John Guilford **Sir William West Elizabeth Guilford** Sir William Cromer Elizabeth Strange **Sir Thomas West Dorothy Cromer** William Seyliard Anne Knollys **Elizabeth Seyliard** Gov. John West Anne - - - - -Cornelius Beresford Col. John West **Dorothy Beresford** John Brodnax **Unity Croshaw Ann West Robert Brodnax** Henry Fox Anne - - - - -**Ann Fox** William Brodnax Thomas Claiborne Rebecca Champion В