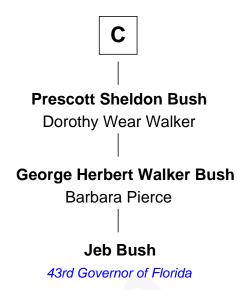

## FamousKin.com Relationship Chart of

William C. C. Claiborne
1st Governor of Louisiana

13th cousin 6 times removed of

Jeb Bush 43rd Governor of Florida