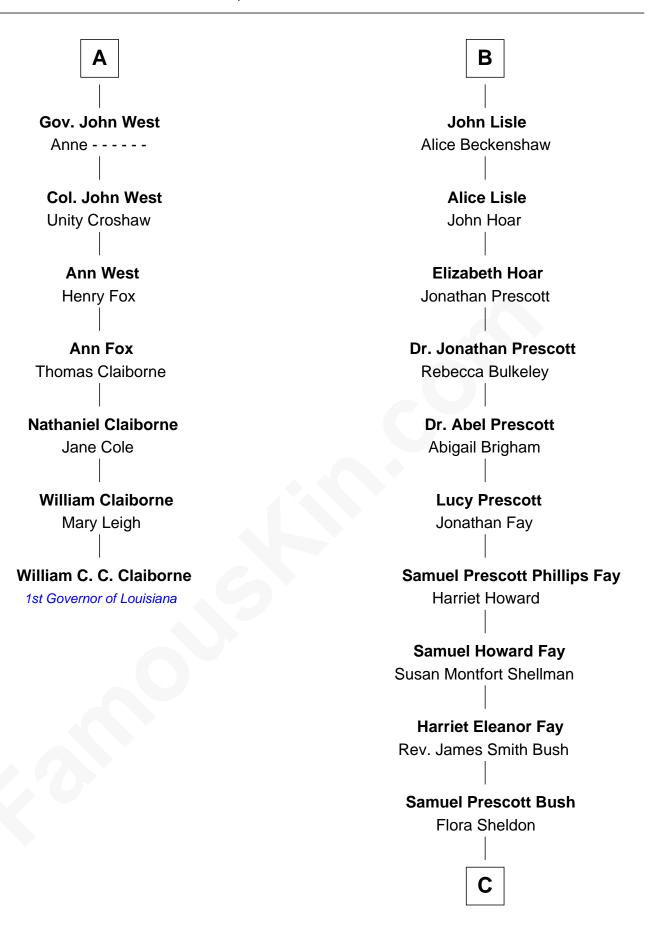

## FamousKin.com Relationship Chart of

William C. C. Claiborne
1st Governor of Louisiana

13th cousin 6 times removed of

Jeb Bush 43rd Governor of Florida