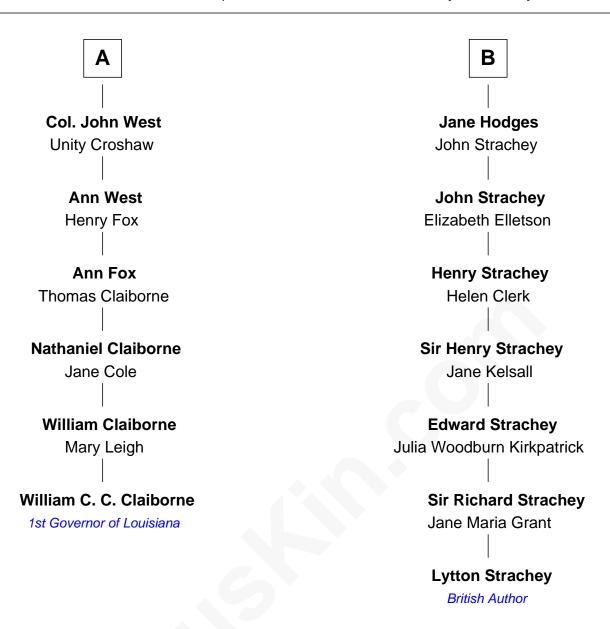

## FamousKin.com Relationship Chart of

William C. C. Claiborne
1st Governor of Louisiana

12th cousin 1 time removed of

Author and Co-Founder of Bloomsbury Group