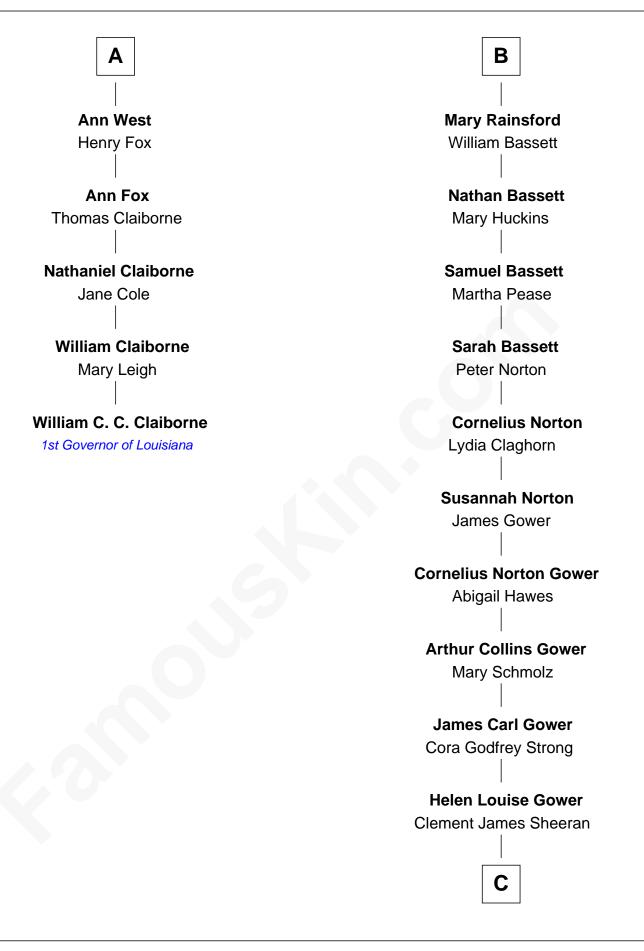

## FamousKin.com Relationship Chart of

William C. C. Claiborne 1st Governor of Louisiana

11th cousin 7 times removed of

Sarah Palin 9th Governor of Alaska