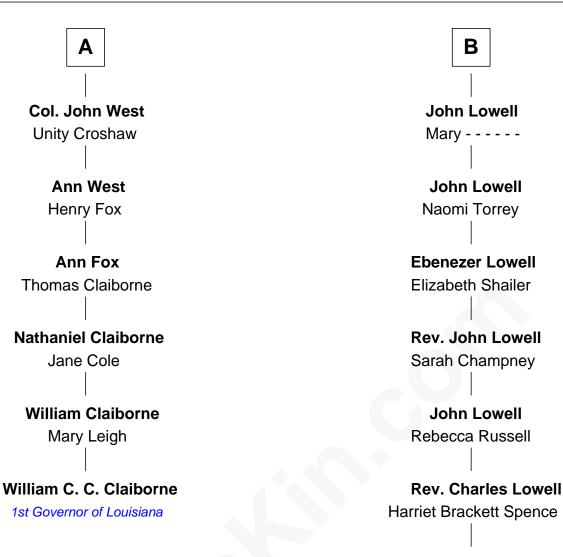

## FamousKin.com Relationship Chart of

William C. C. Claiborne 1st Governor of Louisiana

12th cousin 1 time removed of

## James Russell Lowell

American "Fireside" Poet

Sir Walter Hungerford Katherine Peverell

Sir Robert Hungerford Margaret Botreaux

Katherine Hungerford Sir Richard West

Sir Thomas West Eleanor Copley

Sir George West Elizabeth Morton