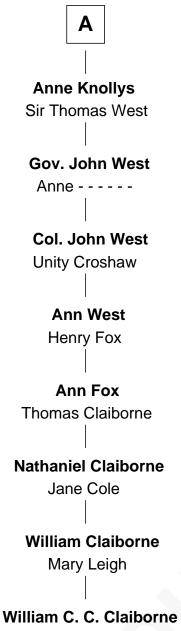

## **Edward III, King of England** Philippa of Hainault John of Gaunt **Lionel of Antwerp** Katherine Roet Elizabeth de Burgh Sir John Beaufort Philippa Plantagenet **Edmund Mortimer** Margaret de Holand **Edmund Beaufort Elizabeth Mortimer** Eleanor Beauchamp Sir Henry Percy **Eleanor Beaufort Elizabeth Percy** Sir Robert Spencer Sir John Clifford **Margaret Spencer Mary Clifford** Sir Thomas Carey Sir Philip Wentworth **Sir William Carey Sir Henry Wentworth** Mary Boleyn Anne Say **Catherine Carey Margery Wentworth** Sir Francis Knollys Sir John Seymour Jane Seymour Wife of King Henry VIII