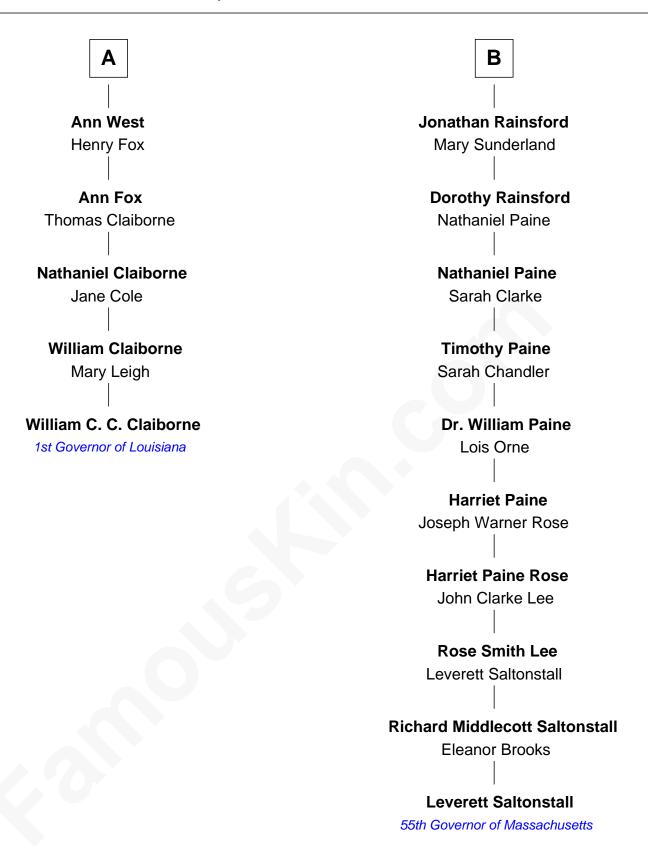

## FamousKin.com Relationship Chart of

William C. C. Claiborne
1st Governor of Louisiana

11th cousin 5 times removed of

**Leverett Saltonstall** 

55th Governor of Massachusetts

## Sir Robert Hungerford Margaret Botreaux **Katherine Hungerford Eleanor Hungerford** Sir Richard West Sir John White **Sir Thomas West Robert White Eleanor Copley Margaret Gainsford Sir George West Margaret White** Elizabeth Morton John Kirton Sir William West Stephen Kirton Elizabeth Strange Margaret Offley **Sir Thomas West Thomas Kirton** Anne Knollys Mary Sadler Gov. John West **Mary Kirton** Robert Rainsford Anne - - - - -Col. John West **Edward Rainsford Unity Croshaw** Elizabeth - - - - -В