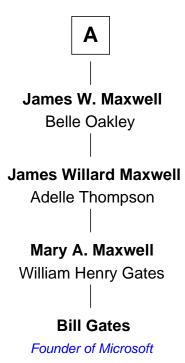

## FamousKin.com Relationship Chart of

**Bill Gates** 

Founder of Microsoft

7th cousin 3 times removed of

## **Francis Emroy Warren**

1st Governor of Wyoming

| Matthew Marvin         |                         |
|------------------------|-------------------------|
| with wife              | with wife               |
| Alice                  | Elizabeth               |
|                        |                         |
| Rachel Marvin          | Mary Marvin             |
|                        |                         |
| Samuel Smith           | Richard Bushnell        |
| Ruth Smith             | Joseph Bushnell         |
| Jonah Keeler           | Mary Leffingwell        |
| Jonah Keeler           | Abigail Bushnell        |
| Mary                   | Jacob Warren            |
| Jeremiah Keeler        | Joseph Warren           |
| Lydia Keeler           | Eunice Hyde<br>         |
| Polly Keeler           | Ezra Warren             |
| George Phillips Brush  | Rebecca Dean            |
| Emeline Keeler Brush   | Joseph Warren           |
| Harvey Woodworth       | Susannah Willey         |
| Louise Marie Woodworth | Joseph Spencer Warren   |
| Thomas George Maxwell  | Cynthia Estella Abbott  |
| A                      | Francis Emroy Warren    |
|                        | 1st Governor of Wyoming |