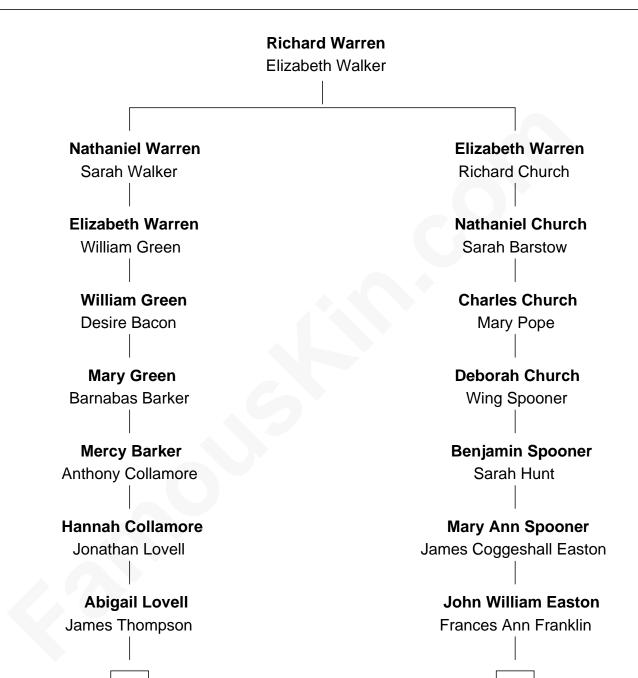

## FamousKin.com Relationship Chart of

Bill Gates Founder of Microsoft

10th cousin 2 times removed of

## **Marilyn Monroe**

Actress, Model, and Singer

В

Α

Barker Lovell Thompson Caroline M. - - - - -

Isabella A. Thompson Oscar Rodman Oakley

Belle Oakley James W. Maxwell

James Willard Maxwell Adelle Thompson

Mary A. Maxwell William Henry Gates

Bill Gates Founder of Microsoft Elizabeth Cutting Easton William Congdon Tennant

Β

Elizabeth Easton Tennant Frederick Almy Gifford

Charles Stanley Gifford Gladys Pearl Monroe