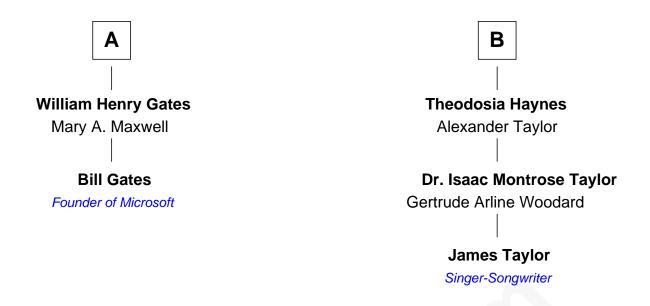

## FamousKin.com Relationship Chart of

Bill Gates Founder of Microsoft

## 8th cousin 1 time removed of

James Taylor Singer-Songwriter

| Elizabeth Noyes        |                       |
|------------------------|-----------------------|
| with husband           | with husband          |
| John Freeman           | Josiah Haynes         |
|                        |                       |
| Elizabeth Freeman      | Josiah Haynes         |
| Thomas Gates           | Elizabeth Stark       |
| Caleb Gates            | Josiah Haynes         |
| Mary Fobes             | Mary Avery            |
| Simon Gates            | Joshua Haynes         |
|                        | Susanna Puffer        |
| Israel Gates           | John Haynes           |
| Ruth                   | Sally Forbush         |
| Joseph T. Gates        | Lyman Haynes          |
| Martha Satterley       | Caroline Hunt         |
| William Henry Gates    | Theodore Lyman Haynes |
| Rebecca Eppinhauser    | Laura Ann Shaw        |
| William Henry Gates    | Stanford Lyman Haynes |
| Lillian Elizabeth Rice | Emily Roxanna Leonard |
| Α                      | В                     |