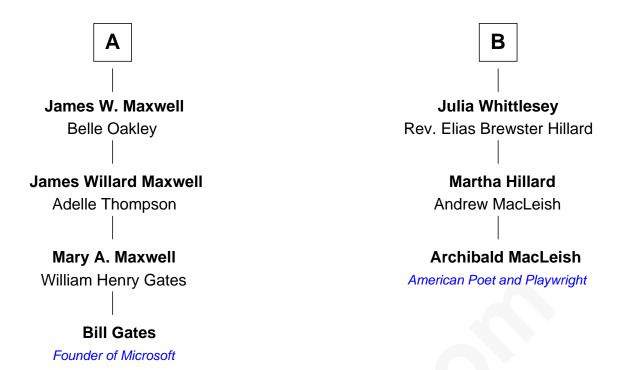

## FamousKin.com Relationship Chart of

**Bill Gates** 

Founder of Microsoft

9th cousin 1 time removed of

## **Archibald MacLeish**

American Poet and Playwright

| Matthew Marvin        |                      |
|-----------------------|----------------------|
| with wife             | with wife            |
| Alice                 | Elizabeth            |
|                       |                      |
| Rachel Marvin         | Sarah Marvin         |
| Samuel Smith          | William Goodrich     |
|                       |                      |
| Ruth Smith            | Elizabeth Goodrich   |
| Jonah Keeler          | Robert Welles        |
| Jonah Keeler          | Robert Welles        |
| Mary                  | Sarah Wolcott        |
| Jeremiah Keeler       | Robert Welles        |
| Lydia Keeler          | Abigail Burnham      |
| Polly Keeler          | Hannah Welles        |
| George Phillips Brush | Lemuel Whittlesey    |
| Emeline Keeler Brush  | Roger Whittlesey     |
| Harvey Woodworth      | Nancy Smalley        |
| ouise Marie Woodworth | Frederick Whittlesey |
| homas George Maxwell  | Eliza Burrell        |
|                       |                      |
| Α                     | В                    |