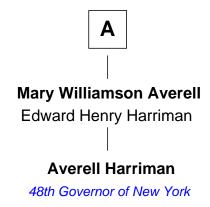

## FamousKin.com Relationship Chart of

**Averell Harriman** 

48th Governor of New York

7th cousin 1 time removed of

7th Chief Justice of the U.S. Supreme Court

| Edward Marvin           |                                  |
|-------------------------|----------------------------------|
| Margare                 | et                               |
|                         |                                  |
|                         |                                  |
|                         |                                  |
| Matthew Marvin          | Reinold Marvin                   |
| Alice                   | Mary                             |
|                         |                                  |
| Rachel Marvin           | Reinold Marvin                   |
| Samuel Smith            | Sarah Clark                      |
|                         |                                  |
| Ruth Smith              | Mary Marvin                      |
| Jonah Keeler            | Richard Ely                      |
|                         |                                  |
| Lydia Keeler            | Richard Ely                      |
| Ephraim Coley           | Elizabeth Peck                   |
|                         |                                  |
| Ruth Coley              | Elizabeth Ely                    |
| John Ambler             | Col. Samuel Selden               |
| John Ambiei             | Coi. Samuel Seiden               |
|                         |                                  |
| Lydia Ambler            | Col. Richard Ely Selden          |
| James W. Averell        | Desire Colt                      |
|                         |                                  |
| William John Averell    | Maria Selden                     |
| ary Laurence Williamson | Henry Matson Waite               |
| j                       |                                  |
| '                       |                                  |
| <b>A</b>                | Morrison Waite                   |
|                         | U.S. Supreme Court Chief Justice |