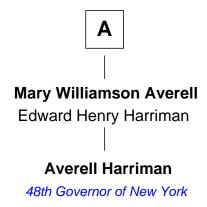

## FamousKin.com Relationship Chart of

**Averell Harriman** 

48th Governor of New York

7th cousin 1 time removed of

2nd President of the Mormon Church

| <b>Edward Marvin</b><br>Margaret |                      |
|----------------------------------|----------------------|
|                                  |                      |
|                                  |                      |
| Matthew Marvin                   | Reinold Marvin       |
| Alice                            | Mary                 |
|                                  |                      |
| Rachel Marvin                    | Mary Marvin          |
| Samuel Smith                     | Samuel Collins       |
| Ruth Smith                       | Mary Collins         |
| Jonah Keeler                     | Richard Moore        |
|                                  |                      |
| Lydia Keeler                     | Abigail Moore        |
| Ephraim Coley                    | Samuel Brigham       |
| Ruth Coley                       | ∣<br>Sibil Brigham   |
| John Ambler                      | Ebenezer Goddard     |
| John Ambier                      | Lbenezei Goddaid     |
| Lydia Ambler                     | Susanna Goddard      |
| James W. Averell                 | Phineas Howe         |
|                                  |                      |
| William John Averell             | Abigail Howe         |
| Mary Laurence Williamson         | John Young           |
|                                  |                      |
| A                                | Brigham Young        |
|                                  | LDS Church President |