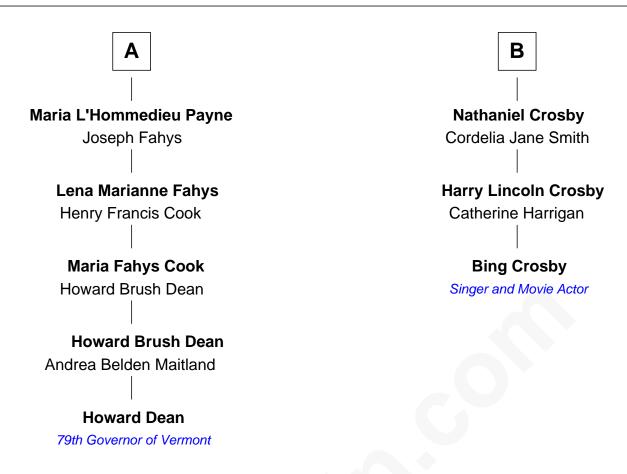

## FamousKin.com Relationship Chart of

## **Howard Dean**

79th Governor of Vermont

9th cousin 2 times removed of

Singer and Movie Actor

## **Thomas Prence** Patience Brewster **Hannah Prence Mercy Prence** Jonathan Sparrow John Freeman **Patience Sparrow** John Freeman Sarah Merrick Joseph Paine **Mercy Freeman Reliance Paine** Eleazer Cobb Chillingsworth Foster **Chillingsworth Foster Reliance Cobb** Paul Crowell Mercy Winslow **Chillingsworth Foster** Joseph Crowell Azuba Smith Sarah Freeman **Mary Crowell Ruby Foster** Charles Watson Payne Nathaniel Crosby **Charles Watson Payne Nathaniel Crosby** Maria Christiana Hildreth Mary Lincoln В