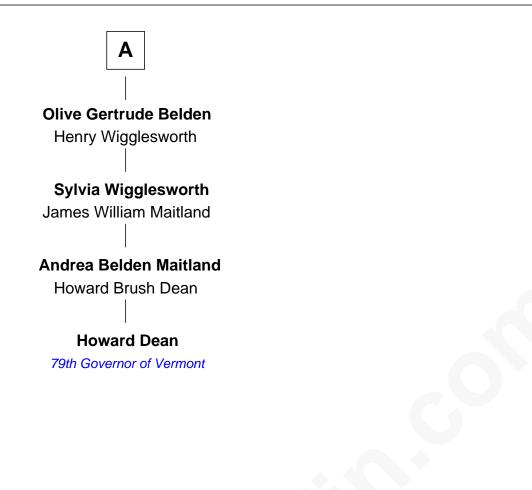

Gertrude Woolson Mead Belden Job Hyde Elizabeth Fuller

**Jonathan Hyde** Hannah Dana

Thankful Hyde Ebenezer Fay

Jude Fay Sarah Fairbanks

Elizabeth Fay Joel Norcross

Emily Norcross Edward Dickinson

Emily Dickinson American Poet

Woolson

Howard Dean photo by John Hoke (CC BY-SA 2.0)