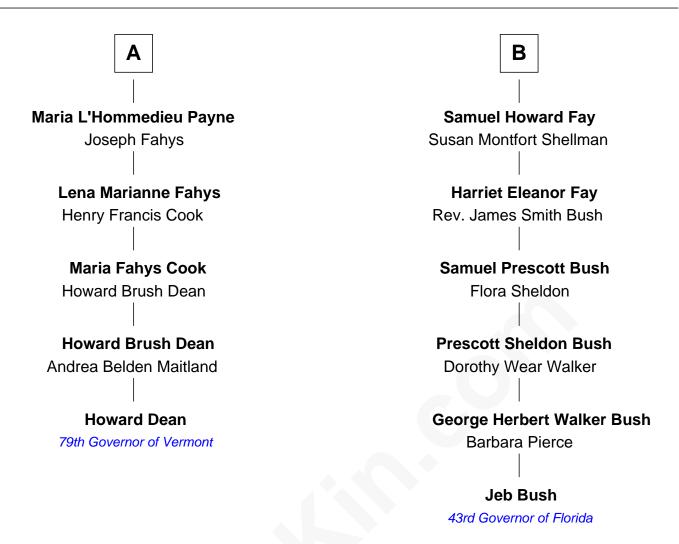

## FamousKin.com Relationship Chart of

## **Howard Dean**

79th Governor of Vermont

11th cousin 1 time removed of

43rd Governor of Florida