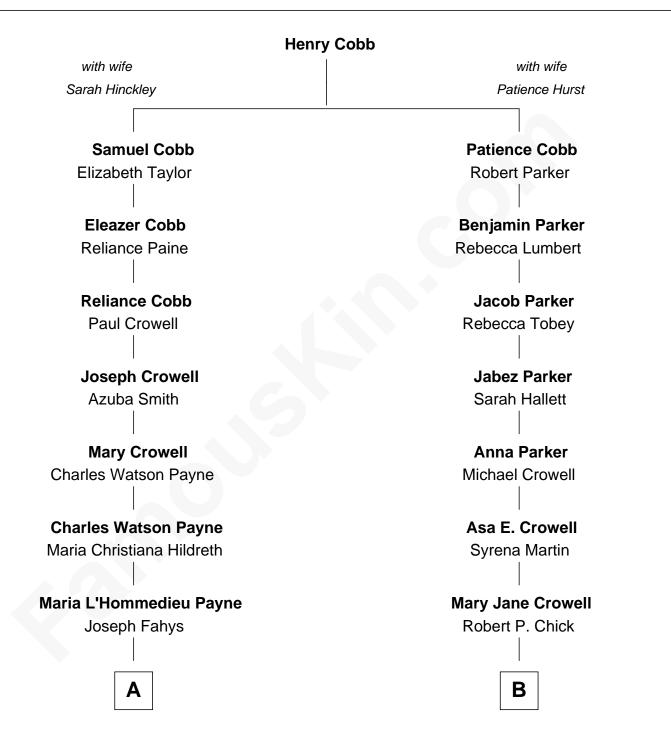

# FamousKin.com Relationship Chart of

Howard Dean 79th Governor of Vermont

#### 10th cousin 1 time removed of

### Seth MacFarlane

Actor, Animator, Writer and Producer

**A** 

Lena Marianne Fahys Henry Francis Cook

Maria Fahys Cook Howard Brush Dean

Howard Brush Dean Andrea Belden Maitland

Howard Dean 79th Governor of Vermont Adelbert P. Chick

Β

Helen E. Loveland

June A. Chick Richard Edward Shean

Selina Alfreda Shean Milton Worcester MacFarlane

## Ronald Milton MacFarlane

Ann Perry Sager

#### Seth MacFarlane

Actor, Animator, Writer and Producer

Howard Dean photo by John Hoke (CC BY-SA 2.0)