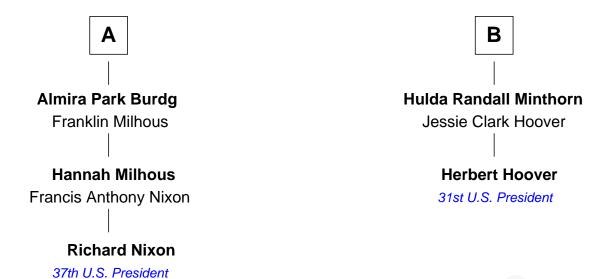

## FamousKin.com Relationship Chart of

Richard Nixon
37th U.S. President

8th cousin 1 time removed of

Herbert Hoover 31st U.S. President

## **Richard Sawtell** Elizabeth - - - - -**Zachariah Sawtell Hannah Sawtell** Elizabeth Harris Increase Winn **Elizabeth Sawtell Jacob Winn** Prudence Wyman Joseph Morse Probable **Abigail Morse Jacob Winn** Sarah Buck Joshua Hemingway **Isaac Hemingway** Jacob Winn Elizabeth Haven Phebe Grout **Endymia Winn James Hemingway Thomas Sherwood** Elizabeth Armstrong **James Hemingway Lucinda Sherwood** Hope Malmsbury John Minthorn Jane M. Hemingway **Theodore Minthorn** Oliver Burdg Mary Wasley В