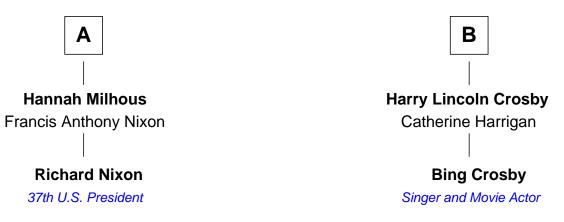

## FamousKin.com **Relationship Chart of**

**Richard Nixon** 37th U.S. President

8th cousin of

## **Bing Crosby**

Singer and Movie Actor