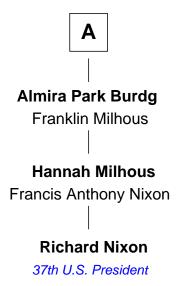

## FamousKin.com Relationship Chart of

**Richard Nixon** 

37th U.S. President

7th cousin 2 times removed of

## **Ralph Waldo Emerson**

American Poet

| Henry Howland     |                          |
|-------------------|--------------------------|
| Marga             | ret                      |
|                   |                          |
|                   |                          |
|                   |                          |
| Henry Howland     | John Howland             |
| Mary -            | Elizabeth Tilley         |
|                   |                          |
| Elizabeth Howland | Hope Howland             |
| Jedediah Allen    | John Chipman             |
|                   |                          |
| Mont Allon        | Lydio Chinmon            |
| Mary Allen        | Lydia Chipman            |
| Thomas Smith      | John Sargent             |
|                   |                          |
| Anthony Smith     | Lydia Sargent            |
| Lydia Willets     | Joseph Waite             |
|                   |                          |
| Judith Smith      | Hannah Waite             |
| Jacob Burdg       | Phineas Upham            |
| dada zarag        |                          |
|                   |                          |
| Jacob Burdg       | Hannah Upham             |
| Miriam Matthews   | John Haskins             |
|                   |                          |
| Oliver Burdg      | Ruth Haskins             |
| Jane M. Hemingway | Rev. William Emerson     |
|                   |                          |
| '                 | Dalish Walda Fire and an |
| <b>A</b>          | Ralph Waldo Emerson      |
|                   | American Poet            |