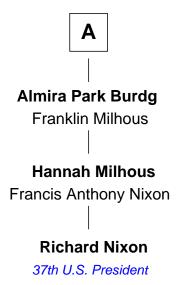

## FamousKin.com Relationship Chart of

**Richard Nixon** 

37th U.S. President

7th cousin 2 times removed of

Founder of the Mormon Church

| Henry Howland     |                              |
|-------------------|------------------------------|
| Margare           | et                           |
|                   |                              |
|                   | '                            |
|                   |                              |
| Henry Howland     | John Howland                 |
| Mary              | Elizabeth Tilley             |
|                   |                              |
| Elizabeth Howland | John Howland                 |
| Jedediah Allen    | Mary Lee                     |
|                   |                              |
| Mary Allen        | Hannah Howland               |
| Thomas Smith      | Jonathan Crocker             |
|                   |                              |
| And any Oneid     |                              |
| Anthony Smith     | Hannah Crocker               |
| Lydia Willets     | Shubael Fuller               |
|                   |                              |
| Judith Smith      | Lydia Fuller                 |
| Jacob Burdg       | Daniel Gates                 |
|                   |                              |
| Jacob Burdg       | Lydia Gates                  |
| Miriam Matthews   | Solomon Mack                 |
|                   |                              |
|                   |                              |
| Oliver Burdg      | Lucy Mack                    |
| Jane M. Hemingway | Joseph Smith                 |
|                   |                              |
| A                 | Joseph Smith                 |
| _ ^               | Founder of the Mormon Church |