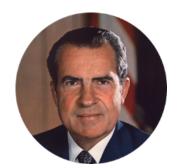

## FamousKin.com Relationship Chart of

**Richard Nixon** 

37th U.S. President

7th cousin 2 times removed of

Founder of the Mormon Church

| Henry Howland     |                              |
|-------------------|------------------------------|
| Margare           | et                           |
|                   |                              |
|                   | '                            |
|                   |                              |
| Henry Howland     | John Howland                 |
| Mary              | Elizabeth Tilley             |
|                   |                              |
| Elizabeth Howland | John Howland                 |
| Jedediah Allen    | Mary Lee                     |
|                   |                              |
| Mary Allen        | Hannah Howland               |
| Thomas Smith      | Jonathan Crocker             |
|                   |                              |
| And any Oneid     |                              |
| Anthony Smith     | Hannah Crocker               |
| Lydia Willets     | Shubael Fuller               |
|                   |                              |
| Judith Smith      | Lydia Fuller                 |
| Jacob Burdg       | Daniel Gates                 |
|                   |                              |
| Jacob Burdg       | Lydia Gates                  |
| Miriam Matthews   | Solomon Mack                 |
|                   |                              |
|                   |                              |
| Oliver Burdg      | Lucy Mack                    |
| Jane M. Hemingway | Joseph Smith                 |
|                   |                              |
| A                 | Joseph Smith                 |
| _ ^               | Founder of the Mormon Church |