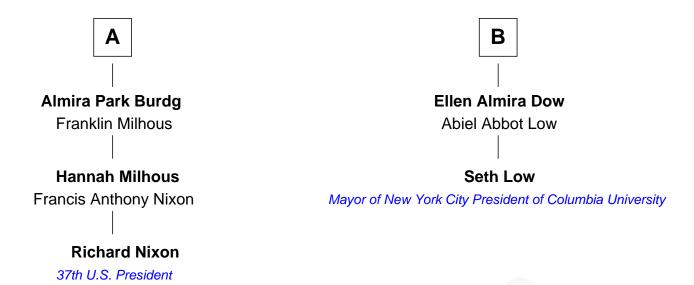

## FamousKin.com Relationship Chart of

**Richard Nixon** 

37th U.S. President

8th cousin 1 time removed of

## **Seth Low**

Mayor of New York City President of Columbia University

| Henry Howland     |                       |
|-------------------|-----------------------|
| Margar            | et                    |
| 3                 |                       |
|                   |                       |
|                   |                       |
| Henry Howland     | John Howland          |
| Mary              | Elizabeth Tilley      |
|                   | Linzabeth Filley      |
| I                 |                       |
| Elizabeth Howland | Hope Howland          |
| Jedediah Allen    | John Chipman          |
|                   |                       |
| Mary Allen        | Samuel Chipman        |
| Thomas Smith      | -                     |
| momas Smith       | Sarah Cobb            |
|                   |                       |
| Anthony Smith     | Rev. John Chipman     |
| Lydia Willets     | Rebekah Hale          |
|                   |                       |
|                   |                       |
| Judith Smith      | Elizabeth Chipman     |
| Jacob Burdg       | Joseph Swain          |
|                   |                       |
| Jacob Burdg       | Mary Swain            |
| Miriam Matthews   | Samuel Phippen        |
|                   |                       |
|                   | I                     |
| Oliver Burdg      | Rebecca Maria Phippen |
| Jane M. Hemingway | Josiah Dow            |
|                   |                       |
|                   |                       |
| <b>A</b>          | <b>B</b>              |
| 1 1               | 1 1                   |