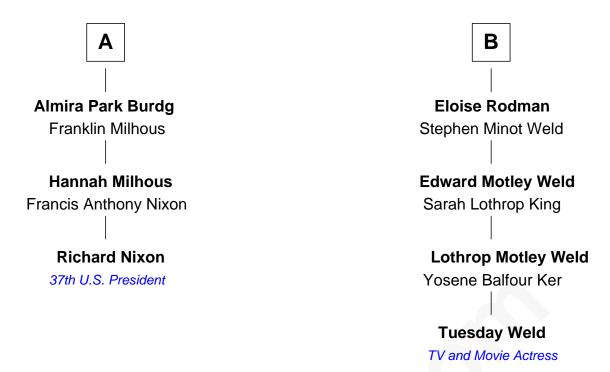

## FamousKin.com Relationship Chart of

**Richard Nixon** 

37th U.S. President

9th cousin 1 time removed of

TV and Movie Actress

## **Thomas Cornell** Rebecca Briggs **Elizabeth Cornell Sarah Cornell Christopher Almy** Thomas Willett **Elizabeth Almy** Col. Thomas Willett **Lewis Morris** Helena Stoothoff **Richard Morris Mary Willett** Mary Porter Samuel Rodman Sarah Morris **Thomas Rodman** Joseph Burdg Mary Borden **Jacob Burdg** Samuel Rodman Judith Smith Elizabeth Rotch **Jacob Burdg** William Rotch Rodman Miriam Matthews Rebecca Waln Morgan **Oliver Burdg** Alfred Rodman Jane M. Hemingway Anna Lothrop Motley В