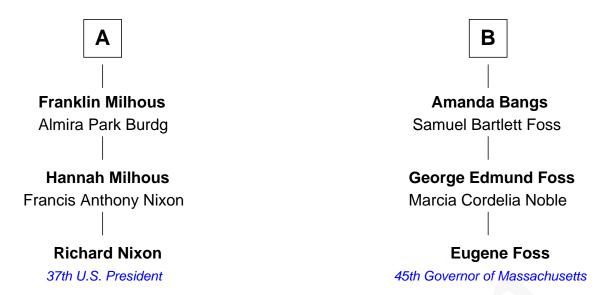

## FamousKin.com Relationship Chart of

**Richard Nixon** 

37th U.S. President

9th cousin of

45th Governor of Massachusetts

## Stephen Bachiler **Theodate Bachiler Deborah Bachiler Christopher Hussey** Rev. John Wing **John Wing** John Hussey Rebecca Perkins Elizabeth Dillingham John Hussey **John Wing** Mary - - - - -Ann Inskeep John Hussey **John Wing** Elizabeth - - - - -**Bethia Winslow Elizabeth Hussey Bethiah Wing Daniel Price** James Bangs **James Bangs Edith Price** Amos Griffith Susanna Hallett **Elizabeth Price Griffith Col. Heman Bangs** Joshua Vickers Milhous Susanna Hallett В