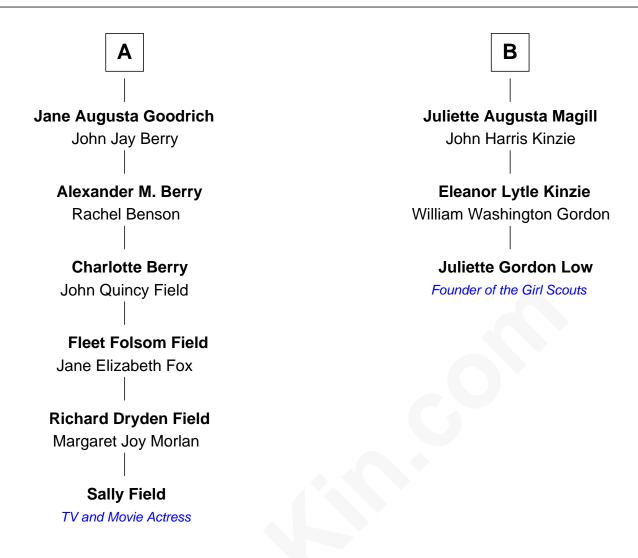

## FamousKin.com Relationship Chart of

Sally Field

TV and Movie Actress

9th cousin 3 times removed of

Juliette Gordon Low Founder of the Girl Scouts

## **Edward Gilman Edward Gilman Mary Gilman** Mary Clark Nicholas Jacob **Mary Gilman Hannah Jacob** John Folsom alias Smith Thomas Loring **Samuel Folsom Deborah Loring** Mary Robie John Cushing **John Cushing Israel Folsom** Rachel - - - - -Mary Cotton Samuel Folsom **Bethia Cushing** Ann Bingham Abraham Burbank Rev. John Folsom **Frances Burbank** Elizabeth File **Alexander Wolcott Anne Folsom Frances Wolcott** Arthur William Magill Solomon Porter Goodrich В