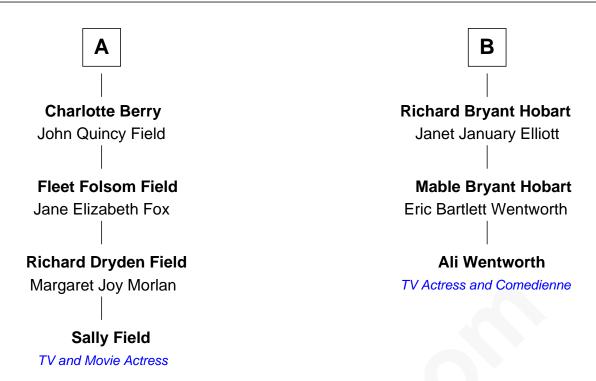

## FamousKin.com Relationship Chart of

Sally Field

TV and Movie Actress

9th cousin 1 time removed of

TV Actress and Comedienne

## William Bradford Alice Richards **Hannah Bradford** John Bradford Mercy Warren Joshua Ripley **Faith Ripley** Alice Bradford Samuel Bingham **Edward Mitchell Ann Bingham Edward Mitchell** Elizabeth Cushing Samuel Folsom **Cushing Mitchell** Rev. John Folsom Elizabeth File Jennett Orr **Anne Folsom** Jennett Mitchell Solomon Porter Goodrich **Daniel Bryant** Jane Augusta Goodrich **Seth Bryant** Jane Breed John Jay Berry Alexander M. Berry Mabel B. Bryant George Burnap Hobart Rachel Benson В