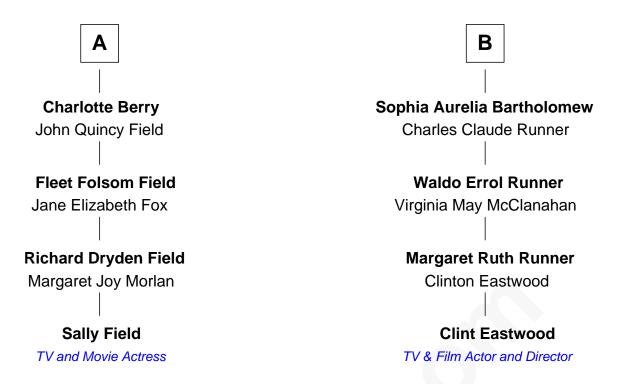

## FamousKin.com Relationship Chart of

Sally Field

TV and Movie Actress

10th cousin of

TV & Film Actor and Director

## William Bradford Alice Richards **Hannah Bradford Mercy Bradford** Joshua Ripley Samuel Steele **Thomas Steele Faith Ripley** Samuel Bingham Susannah Webster **Ann Bingham** Susannah Steele Samuel Folsom **Thomas Hosmer** Rev. John Folsom **Ruth Hosmer** Elizabeth File **Ephraim Kellogg Ephraim Kellogg** Anne Folsom Solomon Porter Goodrich Jane Ashley Jane Augusta Goodrich **Edward Kellogg** John Jay Berry Jane Hall Alexander M. Berry Cordelia Kellogg Rachel Benson Edward Franklin Bartholomew В