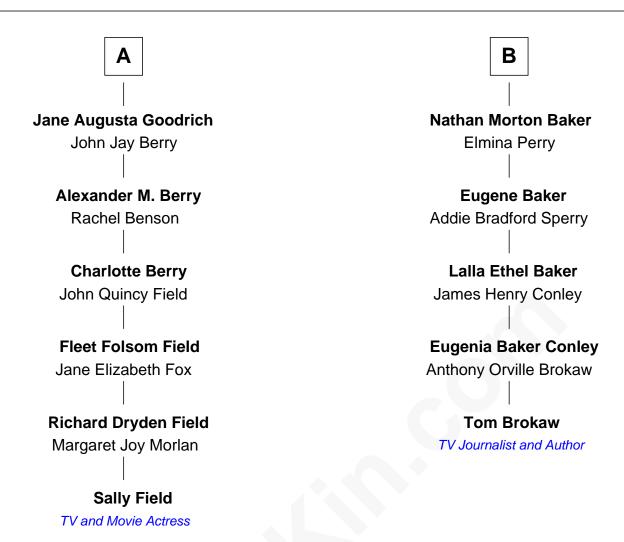

## FamousKin.com Relationship Chart of

**Sally Field** 

TV and Movie Actress

11th cousin 1 time removed of

TV Journalist and Author

## **Alexander Carpenter Alice Carpenter Juliana Carpenter** Gov. William Bradford George Morton William Bradford **Patience Morton** Alice Richards John Faunce **Hannah Bradford** Joseph Faunce Judith Rickard Joshua Ripley **Faith Ripley Eleazer Faunce** Samuel Bingham Hannah Warren **Ann Bingham Hannah Faunce** Samuel Folsom Benjamin Morton Rev. John Folsom **Hannah Morton** Elizabeth File Abner Baker **Anne Folsom Barnabas Baker** Solomon Porter Goodrich Polly Chaffee В