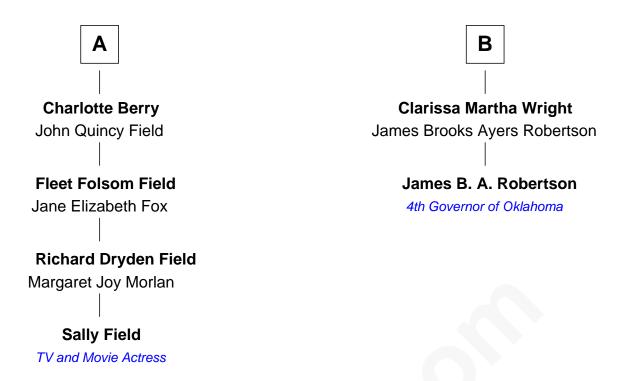

## FamousKin.com Relationship Chart of

Sally Field

TV and Movie Actress

8th cousin 2 times removed of

James B. A. Robertson 4th Governor of Oklahoma

## William Bradford Alice Richards **Hannah Bradford** Alice Bradford Joshua Ripley James Fitch **Faith Ripley Ebenezer Fitch** Samuel Bingham **Bridget Brown Ann Bingham Eleazer Fitch** Samuel Folsom Zerviah Wales Rev. John Folsom Zerviah Fitch Elizabeth File Amaziah Wright Anne Folsom **Ebenezer Wright** Solomon Porter Goodrich Anna Galusha Jane Augusta Goodrich **Rev. William Henry Wright** Almira Durham John Jay Berry Alexander M. Berry **Horace Wright** Maria Elizabeth Williams Rachel Benson В