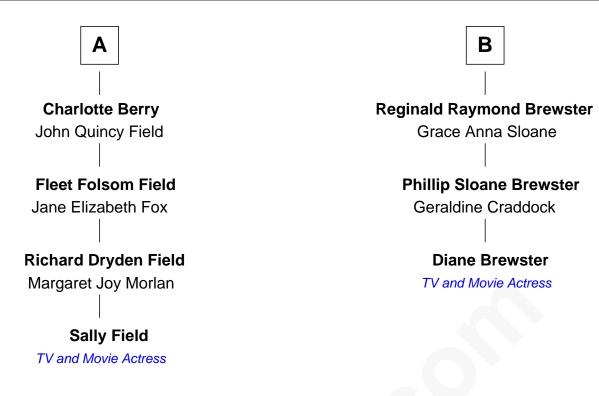

## FamousKin.com Relationship Chart of

Sally Field TV and Movie Actress

9th cousin 1 time removed of

## **Diane Brewster**

TV and Movie Actress

William Bradford Alice Richards

Hannah Bradford Joshua Ripley

Faith Ripley Samuel Bingham

Ann Bingham Samuel Folsom

Rev. John Folsom Elizabeth File

Anne Folsom Solomon Porter Goodrich