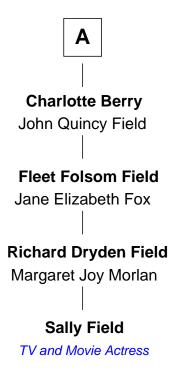

## FamousKin.com Relationship Chart of

Sally Field

TV and Movie Actress

7th cousin 3 times removed of

John Folsom Mary Gilman **Samuel Folsom Peter Folsom** Mary Robie Susanna Mills **Israel Folsom** Elizabeth Folsom Rachel - - - - -Samuel Colcord Samuel Folsom Samuel B. Colcord Mehitable Ladd Ann Bingham Rev. John Folsom **Daniel Colcord** Elizabeth File **Dolly Clifford Daniel Colcord Anne Folsom** Solomon Porter Goodrich Mary Woodman Jane Augusta Goodrich **Judith Colcord** William Prescott Frost John Jay Berry Alexander M. Berry William Prescott Frost Rachel Benson Isabella Moodie **Robert Frost** Poet and Playwright