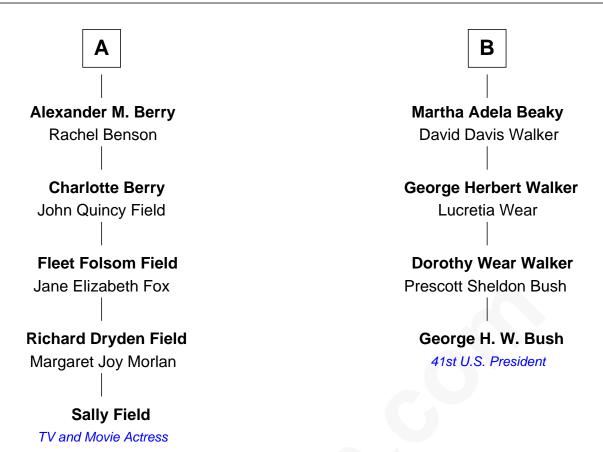

## FamousKin.com Relationship Chart of

Sally Field

TV and Movie Actress

10th cousin 1 time removed of

George H. W. Bush 41st U.S. President