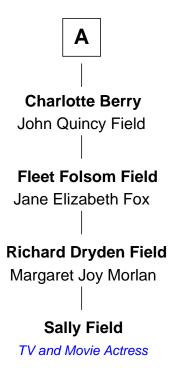

## FamousKin.com Relationship Chart of

Sally Field

TV and Movie Actress

7th cousin 3 times removed of

James B. Conant
President of Harvard University