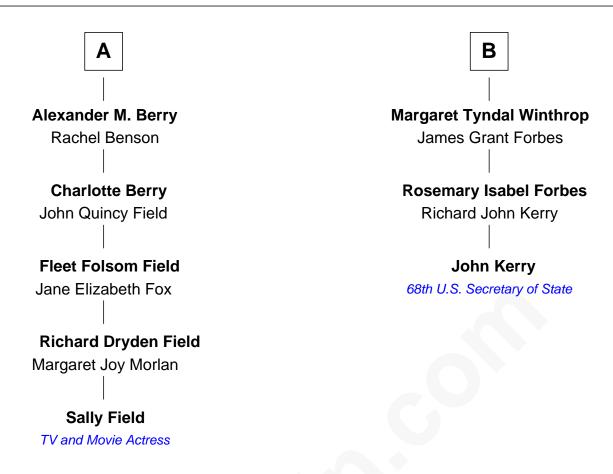

## FamousKin.com Relationship Chart of

**Sally Field** 

TV and Movie Actress

9th cousin 2 times removed of

68th U.S. Secretary of State