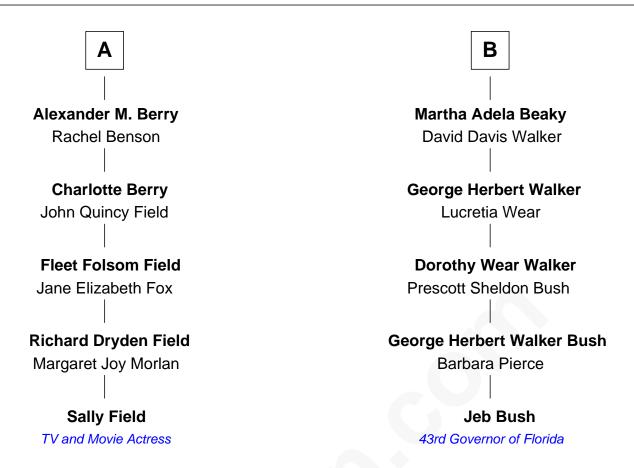

## FamousKin.com Relationship Chart of

Sally Field

TV and Movie Actress

11th cousin of

**Jeb Bush** 

43rd Governor of Florida