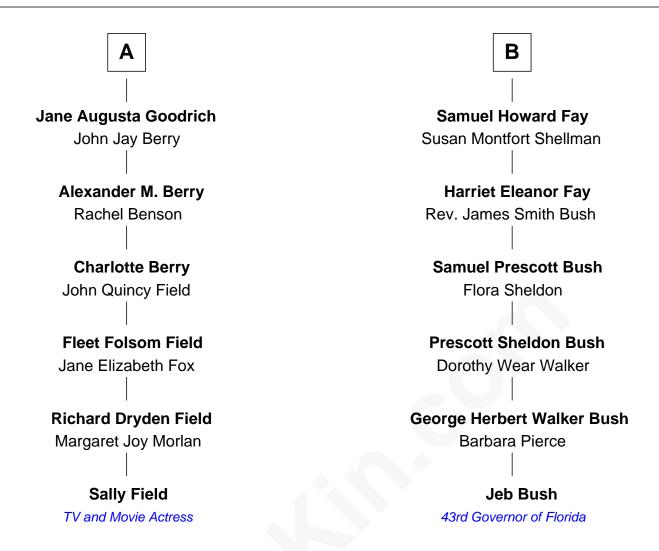

## FamousKin.com Relationship Chart of

Sally Field

TV and Movie Actress

12th cousin of

**Jeb Bush** 

43rd Governor of Florida

## **Edward Gilman Mary Gilman Edward Gilman** Mary Clark Nicholas Jacob **Mary Gilman Deborah Jacob** John Folsom alias Smith Nathaniel Thomas **Samuel Folsom William Thomas** Mary Robie Abigail Ruck **Margaret Thomas Israel Folsom** Rachel - - - - -John Breck Samuel Folsom **Abigail Breck** Ann Bingham John Lillie Rev. John Folsom **Anne Lillie** Elizabeth File Samuel Howard **Anne Folsom Harriet Howard** Solomon Porter Goodrich Samuel Prescott Phillips Fay В