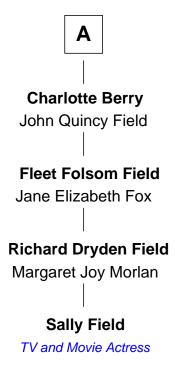

## FamousKin.com Relationship Chart of

**Sally Field** 

TV and Movie Actress

4th cousin 6 times removed of

**Lewis Henry Morgan** *Pioneering Anthropologist* 

## William Bradford Alice Richards **Hannah Bradford Mercy Bradford** Joshua Ripley Samuel Steele **Faith Ripley Daniel Steele** Samuel Bingham Mary Hopkins **Ann Bingham Lemuel Steele** Mary Clap Samuel Folsom Rev. John Folsom **Harriet Steele** Elizabeth File Jedediah Morgan **Anne Folsom Lewis Henry Morgan** Solomon Porter Goodrich Pioneering Anthropologist Jane Augusta Goodrich John Jay Berry Alexander M. Berry Rachel Benson