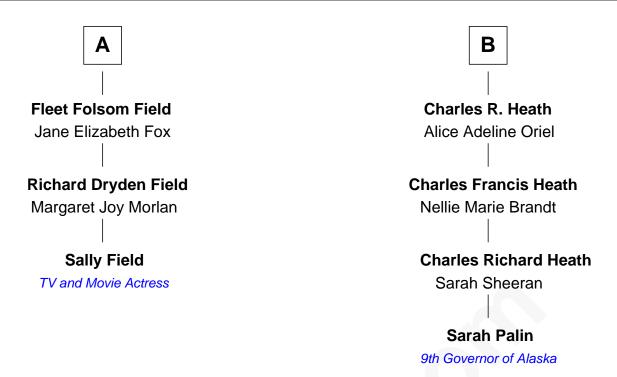

## FamousKin.com Relationship Chart of

**Sally Field** 

TV and Movie Actress

9th cousin 1 time removed of

9th Governor of Alaska