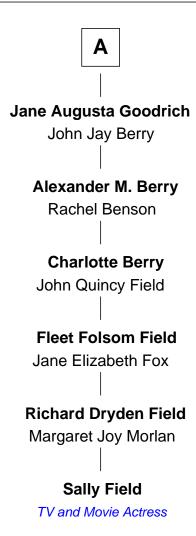

## FamousKin.com Relationship Chart of

Sally Field

TV and Movie Actress

7th cousin 5 times removed of

Abraham Lincoln 16th U.S. President