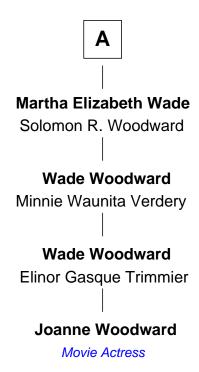

## FamousKin.com Relationship Chart of

**Joanne Woodward** 

Movie Actress

7th cousin 3 times removed of

25th U.S. Secretary of State