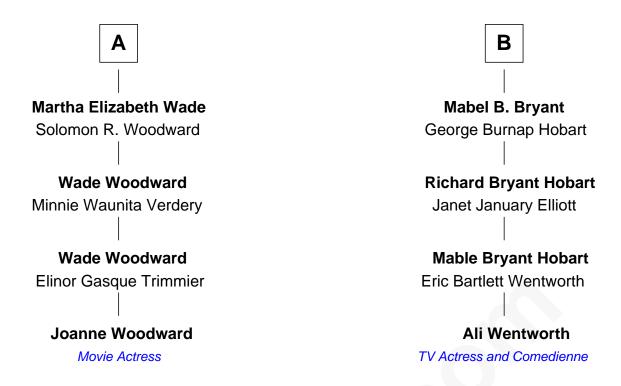

## FamousKin.com Relationship Chart of

**Joanne Woodward** 

Movie Actress

10th cousin of

TV Actress and Comedienne

| Richard \            | <b>Narren</b>     |
|----------------------|-------------------|
| Elizabeth Walker     |                   |
|                      |                   |
|                      |                   |
| Nathaniel Warren     | Joseph Warren     |
| Sarah Walker<br>     | Priscilla Faunce  |
| Alice Warren         | Mercy Warren      |
| Thomas Gibbs         | John Bradford     |
| Sarah Gibbs          | Alice Bradford    |
| Isaac Cushman        | Edward Mitchell   |
| Nathaniel Cushman    | Edward Mitchell   |
| Sarah Coomer         | Elizabeth Cushing |
| Simeon Cushman       | Cushing Mitchell  |
| Judith<br>           | Jennett Orr       |
| James Cushman        | Jennett Mitchell  |
| Elizabeth            | Daniel Bryant     |
| Temperance Cushman   | Seth Bryant       |
| William Drayton Wade | Jane Breed        |
|                      |                   |
| A                    | В                 |