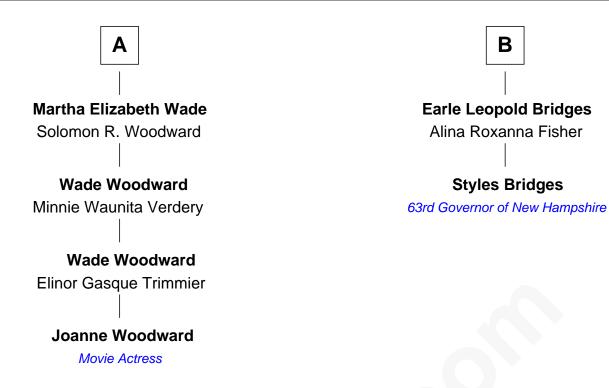

## FamousKin.com Relationship Chart of

**Joanne Woodward** 

Movie Actress

8th cousin 2 times removed of

63rd Governor of New Hampshire

| Robert Bar           | tlett              |
|----------------------|--------------------|
| Mary War             | ren                |
|                      |                    |
|                      |                    |
| Rebecca Bartlett     | Elizabeth Bartlett |
| William Harlow       | Anthony Sprague    |
|                      |                    |
| Rebecca Harlow       | Matthew Sprague    |
| Rev. Isaac Cushman   | Sarah Fearing      |
|                      |                    |
| Isaac Cushman        | Margaret Sprague   |
| Sarah Gibbs          | Isaiah Hersey      |
|                      |                    |
| Nathaniel Cushman    | Isaiah Hersey      |
| Sarah Coomer         | Rebecca Sprague    |
|                      |                    |
| Simeon Cushman       | Rebecca Hersey     |
| Judith               | Abraham Bridges    |
|                      |                    |
| James Cushman        | Isaiah Bridges     |
| Elizabeth            | Sarah Styles       |
|                      |                    |
| Temperance Cushman   | Henry S. Bridges   |
| William Drayton Wade | Keziah J. Wilbur   |
|                      |                    |
|                      | ·                  |
| <b>A</b>             | B                  |